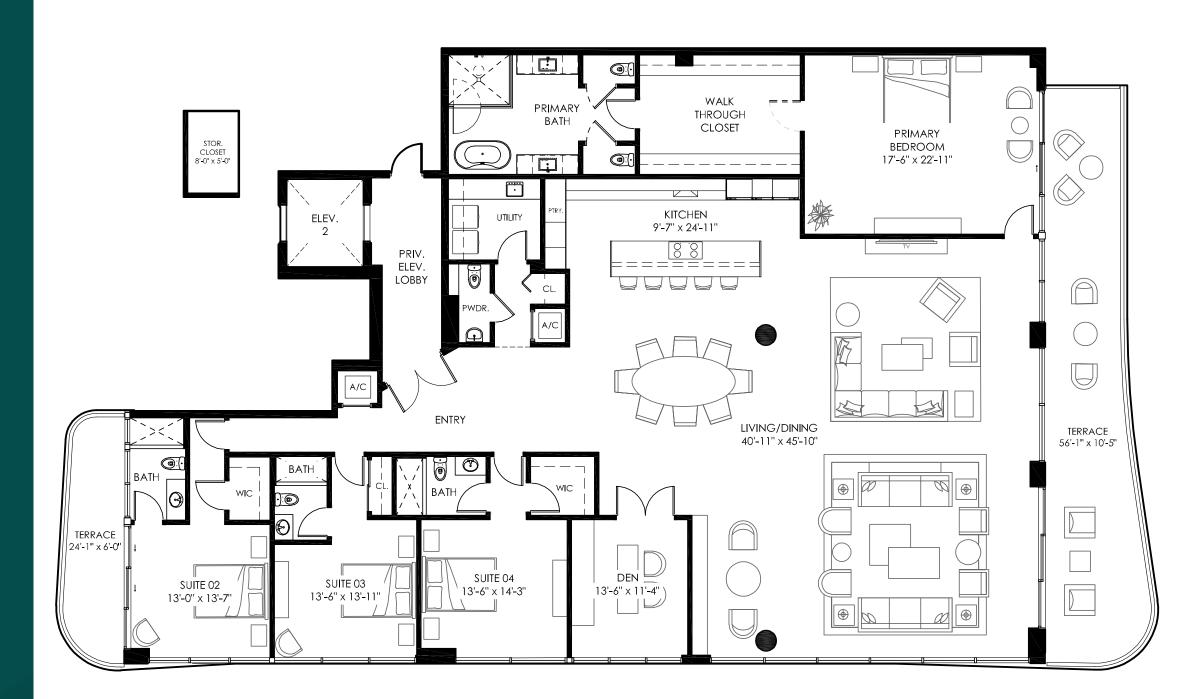

BRINY AVE.

OCEAN

902

4 Bedroom 4 1/2 Bath Den

4,493 SF interior 647 SF terrace 5,140 SF total area