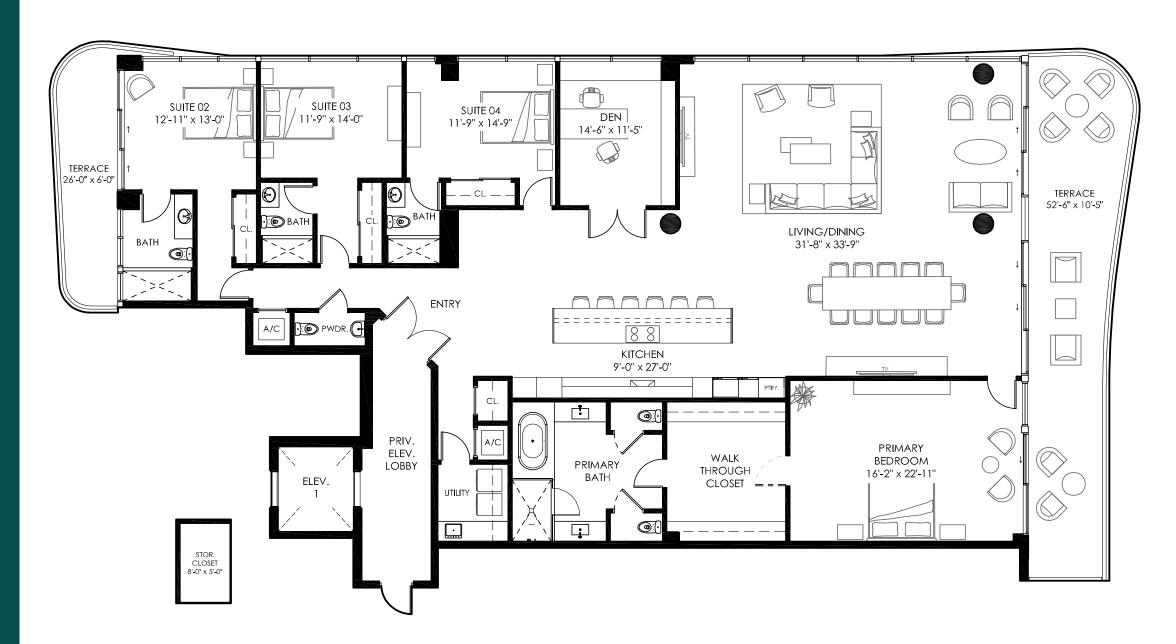

BRINY AVE.

OCEAN

4 Bedroom 4 1/2 Bath Den

3,965 SF interior632 SF terrace4,597 SF total area