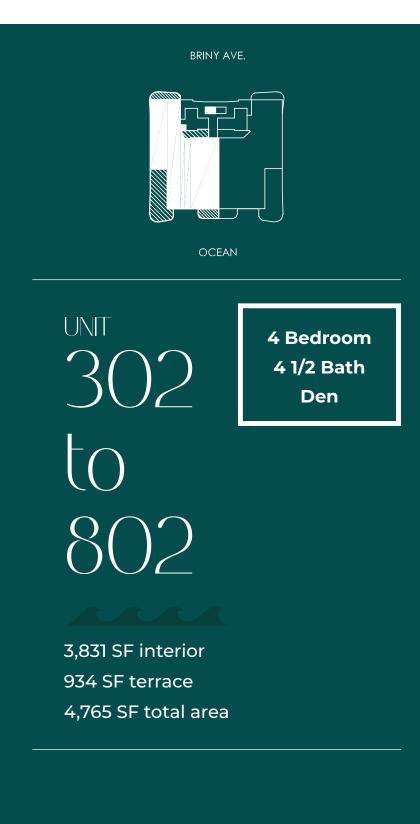

THERE ARE VARIOUS METHODS FOR CALCULATING THE TOTAL SQUARE FOOTAGE OF A CONDOMINIUM UNIT, AND DEPENDING ON THE METHOD OF CALCULATION, THE QUOTED SQUARE FOOTAGE OF A CONDOMINIUM UNIT MAY VARY BY MORE THAN A NOMINAL AMOUNT. THE DIMENSIONS STATED IN THIS BROCHURE ARE MEASURED TO THE EXTERIOR BOUNDARIES OF THE EXTERIOR WALLS AND THE CENTERLINE OF INTERIOR DEMISING WALLS AND, IN FACT, ARE LARGER THAN THE DIMENSIONS OF THE "UNIT" AS DEFINED IN THIS BROCHURE ARE MEASURED TO THE EXTERIOR BOUNDARIES OF THE EXTERIOR WALLS AND THE CENTERLINE OF INTERIOR DEMISING WALLS AND, IN FACT, ARE LARGER THAN THE DIMENSIONS OF THE "UNIT" AS DEFINED IN THE DECLARATION OF CONDOMINIUM FOR OCEAN 580 CONDOMINIUM, WHICH IS MEASURED USING INTERIOR MEASUREMENTS.