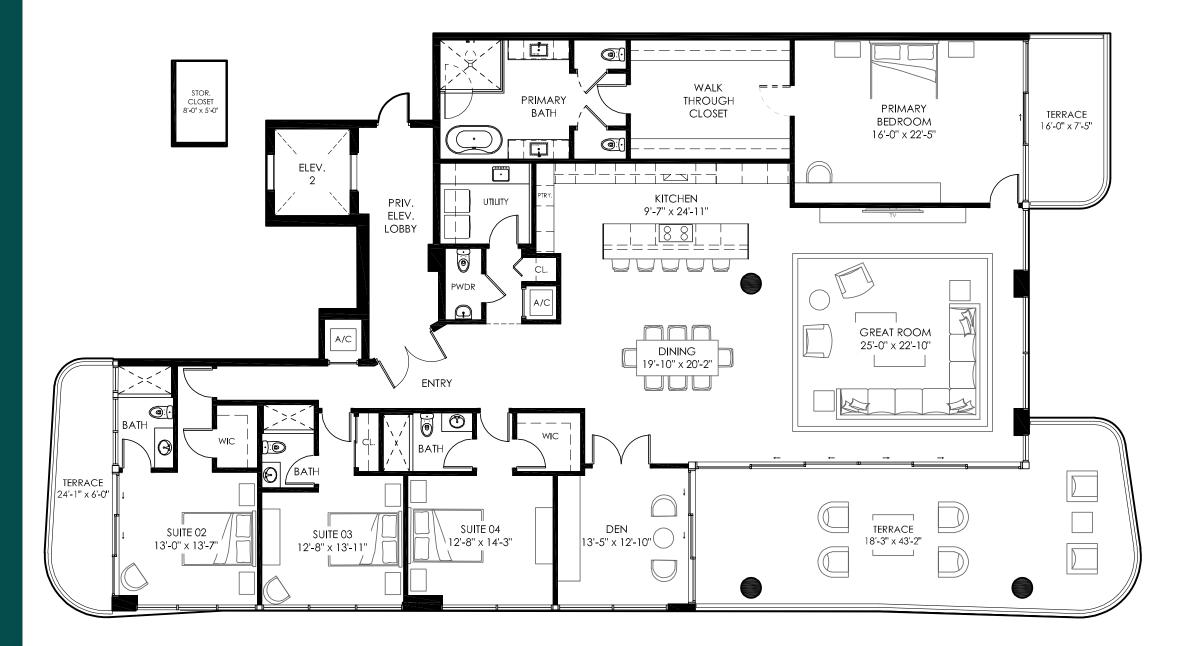

THERE ARE VARIOUS METHODS FOR CALCULATING THE TOTAL SQUARE FOOTAGE OF A CONDOMINIUM UNIT, AND DEPENDING ON THE METHOD OF CALCULATION, THE QUOTED SQUARE FOOTAGE OF A CONDOMINIUM UNIT MAY VARY BY MORE THAN A NOMINAL AMOUNT. THE DIMENSIONS STATED IN THIS BROCHURE ARE MEASURED TO THE EXTERIOR BOUNDARIES OF THE EXTERIOR WALLS AND THE CENTERLINE OF INTERIOR DEMISING WALLS AND, IN FACT, ARE LARGER THAN THE DIMENSIONS OF THE "UNIT" AS DEFINED IN THIS BROCHURE ARE MEASURED TO THE EXTERIOR BOUNDARIES OF THE EXTERIOR WALLS AND THE CENTERLINE OF INTERIOR DEMISING WALLS AND, IN FACT, ARE LARGER THAN THE DIMENSIONS OF THE "UNIT" AS DEFINED IN THE DECLARATION OF CONDOMINIUM FOR OCEAN 580 CONDOMINIUM, WHICH IS MEASURED USING INTERIOR MEASUREMENTS.