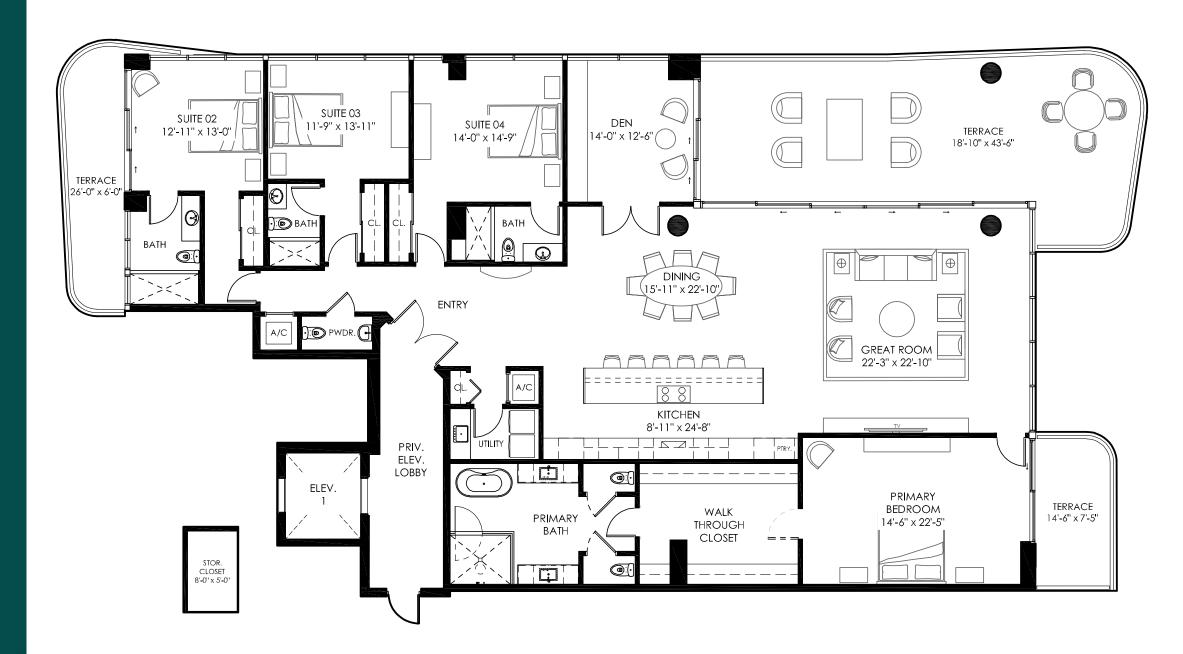

BRINY AVE.

OCEAN

301 E0

4 Bedroom 4 1/2 Bath Den

3,688 SF interior 966 SF terrace 4,654 SF total area