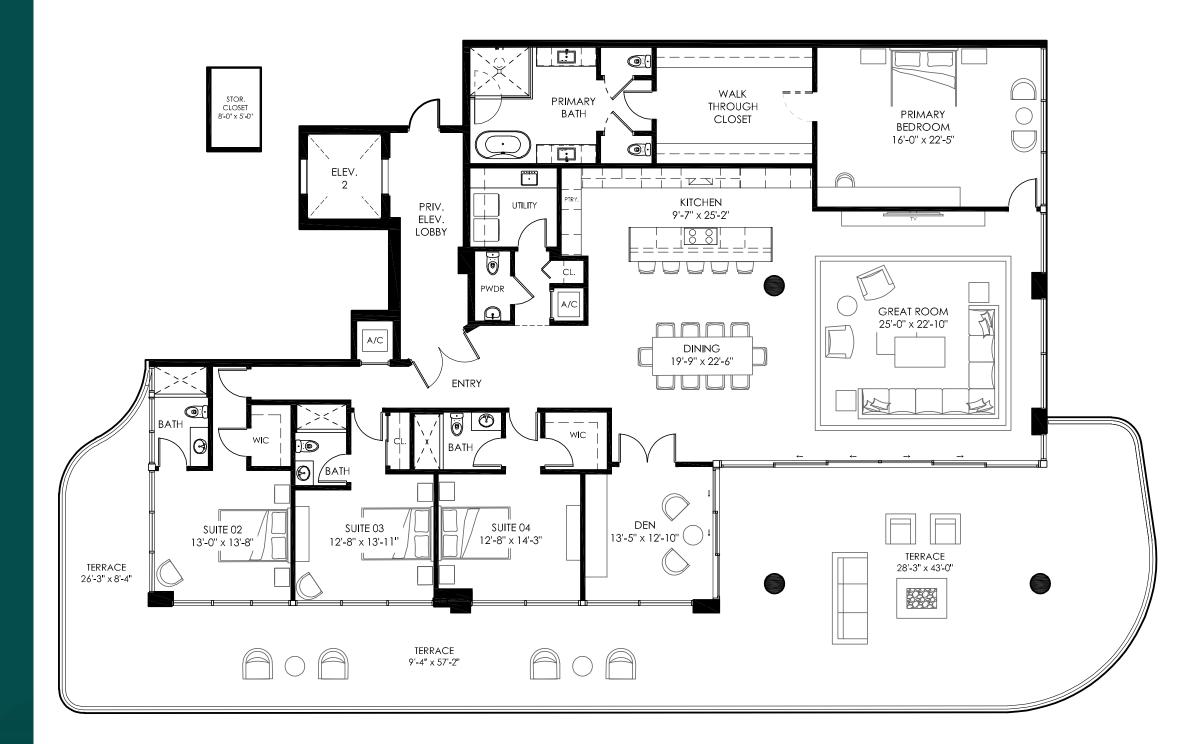

202

4 Bedroom 4 1/2 Bath Den

3,831 SF interior 1,925 SF terrace 5,756 SF total area