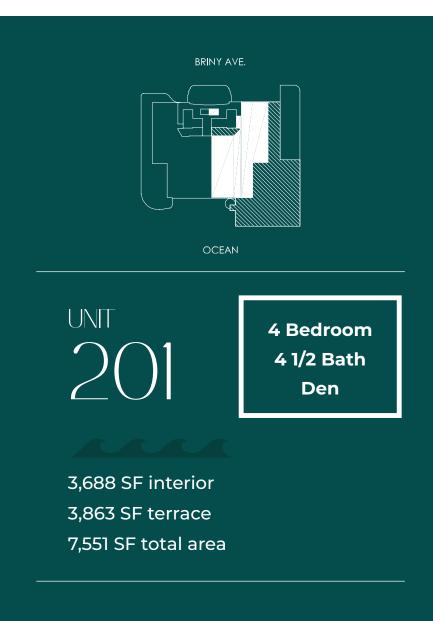

## **Ocean580 Residences**

580 Briny Avenue Pompano Beach, Florida 33062

DEVELOPER: SALES & MARKETING:

ORAL REPRESENTATIONS CANNOT BE RELIED UPON AS CORRECTLY STATING REPRESENTATIONS OF THE DEVELOPER. FOR CORRECT REPRESENTATIONS, MAKE REFERENCE TO THIS BROCHURE AND TO THE DOCUMENTS REQUIRED BY SECTION 718.503, FLORIDA STATUTES, TO BE FURNISHED BY A DEVELOPER TO A BUYER OR LESSEE. SKETCHES AND ILLUSTRATIONS ARE ARTIST'S RENDERINGS, DETAILS AND FIELD VARIATIONS ARE SUBJECT TO CHANGE. ALL DIMENSIONS ARE APPROXIMATE, AND ALL FLOOR PLANS AND DEVELOPMENT PLANS ARE SUBJECT TO CHANGE.

THERE ARE VARIOUS METHODS FOR CALCULATING THE TOTAL SQUARE FOOTAGE OF A CONDOMINIUM UNIT, AND DEPENDING ON THE METHOD OF CALCULATION, THE QUOTED SQUARE FOOTAGE OF A CONDOMINIUM UNIT MAY VARY BY MORE THAN A NOMINAL AMOUNT. THE DIMENSIONS STATED IN THIS BROCHURE ARE MEASURED TO THE EXTERIOR BOUNDARIES OF THE EXTERIOR WALLS AND THE CENTERLINE OF INTERIOR DEMISING WALLS AND, IN FACT, ARE LARGER THAN THE DIMENSIONS OF THE "UNIT" AS DEFINED IN THIS BROCHURE ARE MEASURED TO THE EXTERIOR BOUNDARIES OF THE EXTERIOR WALLS AND THE CENTERLINE OF INTERIOR DEMISING WALLS AND, IN FACT, ARE LARGER THAN THE DIMENSIONS OF THE "UNIT" AS DEFINED IN THE DECLARATION OF CONDOMINIUM FOR OCEAN 580 CONDOMINIUM, WHICH IS MEASURED USING INTERIOR MEASUREMENTS.