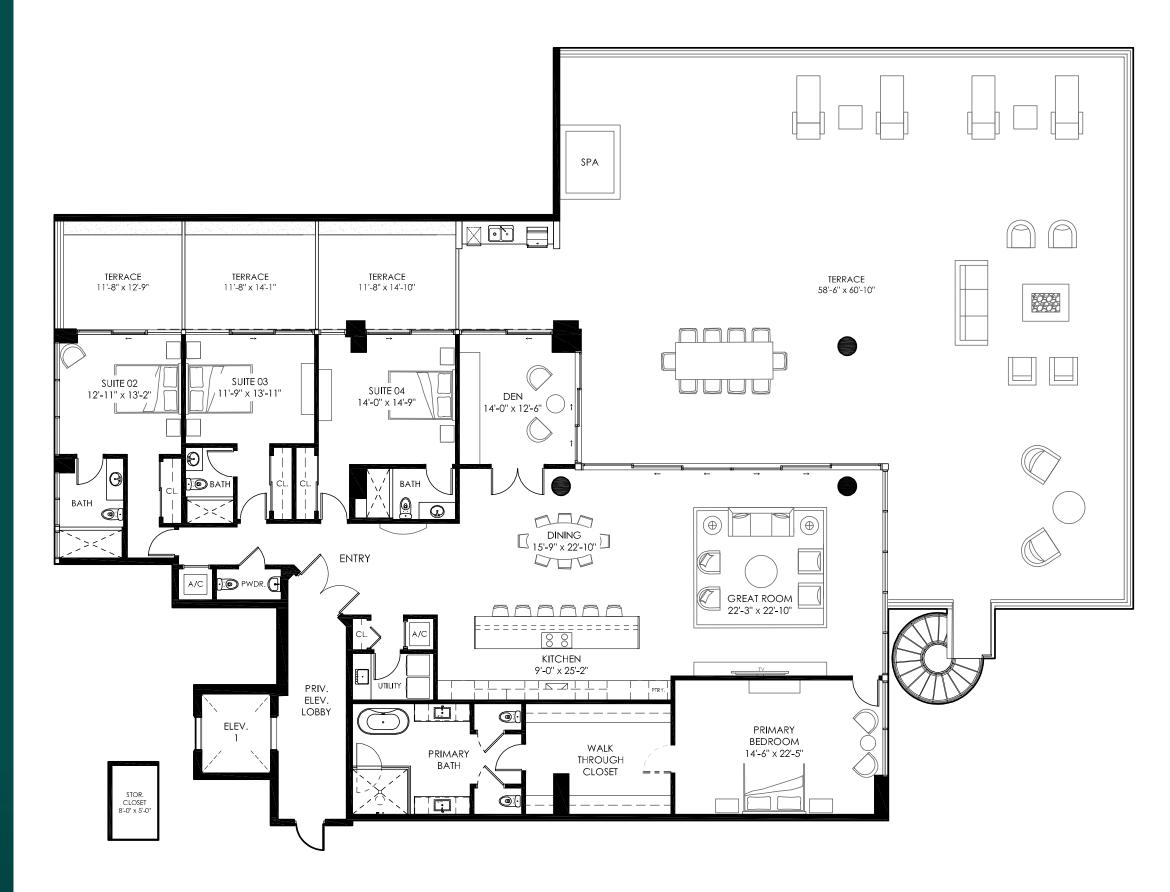

## **Ocean580 Residences**

580 Briny Avenue Pompano Beach, Florida 33062

DEVELOPER: SALES & MARKETING:

ORAL REPRESENTATIONS CANNOT BE RELIED UPON AS CORRECTLY STATING REPRESENTATIONS OF THE DEVELOPER. FOR CORRECT REPRESENTATIONS, MAKE REFERENCE TO THIS BROCHURE AND TO THE DOCUMENTS REQUIRED BY SECTION 718.503, FLORIDA STATUTES, TO BE FURNISHED BY A DEVELOPER TO A BUYER OR LESSEE. SKETCHES AND ILLUSTRATIONS ARE ARTIST'S RENDERINGS, DETAILS AND FIELD VARIATIONS ARE SUBJECT TO CHANGE. ALL DIMENSIONS ARE APPROXIMATE, AND ALL FLOOR PLANS AND DEVELOPMENT PLANS ARE SUBJECT TO CHANGE.

THERE ARE VARIOUS METHODS FOR CALCULATING THE TOTAL SQUARE FOOTAGE OF A CONDOMINIUM UNIT, AND DEPENDING ON THE METHOD OF CALCULATION, THE QUOTED SQUARE FOOTAGE OF A CONDOMINIUM UNIT MAY VARY BY MORE THAN A NOMINAL AMOUNT. THE DIMENSIONS STATED IN THIS BROCHURE ARE MEASURED TO THE EXTERIOR BOUNDARIES OF THE EXTERIOR WALLS AND THE CENTERLINE OF INTERIOR DEMISING WALLS AND, IN FACT, ARE LARGER THAN THE DIMENSIONS OF THE "UNIT" AS DEFINED IN THIS BROCHURE ARE MEASURED TO THE EXTERIOR BOUNDARIES OF THE EXTERIOR WALLS AND THE CENTERLINE OF INTERIOR DEMISING WALLS AND, IN FACT, ARE LARGER THAN THE DIMENSIONS OF THE "UNIT" AS DEFINED IN THE DECLARATION OF CONDOMINIUM FOR OCEAN 580 CONDOMINIUM, WHICH IS MEASURED USING INTERIOR MEASUREMENTS.