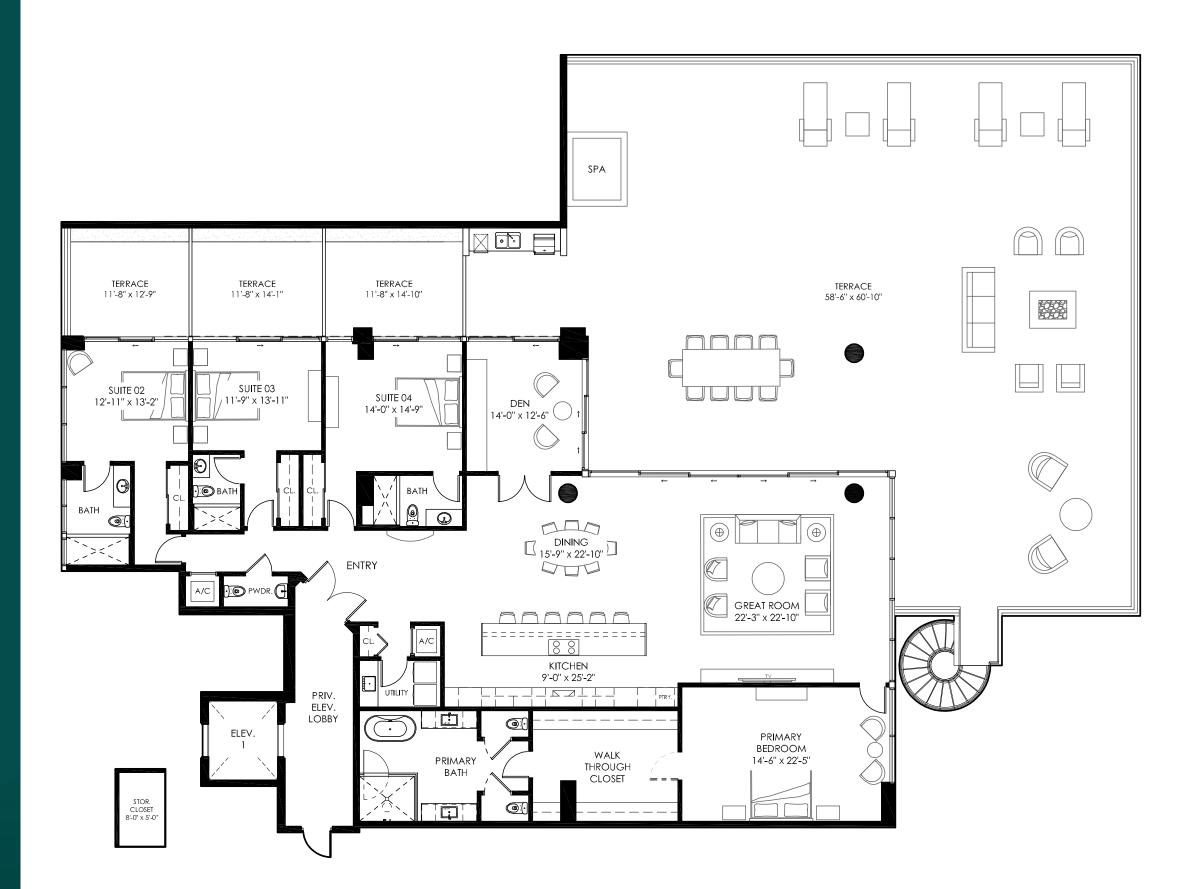

BRINY AVE.

OCEAN

4 Bedroom 4 1/2 Bath Den

3,688 SF interior 3,863 SF terrace 7,551 SF total area

SKETCHES AND ILLUSTRATIONS ARE ARTIST'S RENDERINGS. DETAILS AND FIELD VARIATIONS ARE SUBJECT TO CHANGE. ALL DIMENSIONS ARE APPROXIMATE, AND ALL FLOOR PLANS AND DEVELOPMENT PLANS ARE SUBJECT TO CHANGE.

THERE ARE VARIOUS METHODS FOR CALCULATING THE TOTAL SQUARE FOOTAGE OF A CONDOMINIUM UNIT, AND DEPENDING ON THE METHOD OF CALCULATION, THE QUOTED SQUARE FOOTAGE OF A CONDOMINIUM UNIT MAY VARY BY MORE THAN A NOMINAL AMOUNT. THE DIMENSIONS STATED IN THIS BROCHURE ARE MEASURED TO THE EXTERIOR BOUNDARIES OF THE EXTERIOR WALLS AND THE CENTERLINE OF INTERIOR DEMISING WALLS AND, IN FACT, ARE LARGER THAN THE DIMENSIONS OF THE "UNIT" AS DEFINED IN THE DECLARATION OF CONDOMINIUM FOR OCEAN 580 CONDOMINIUM, WHICH IS MEASURED USING INTERIOR MEASUREMENTS.