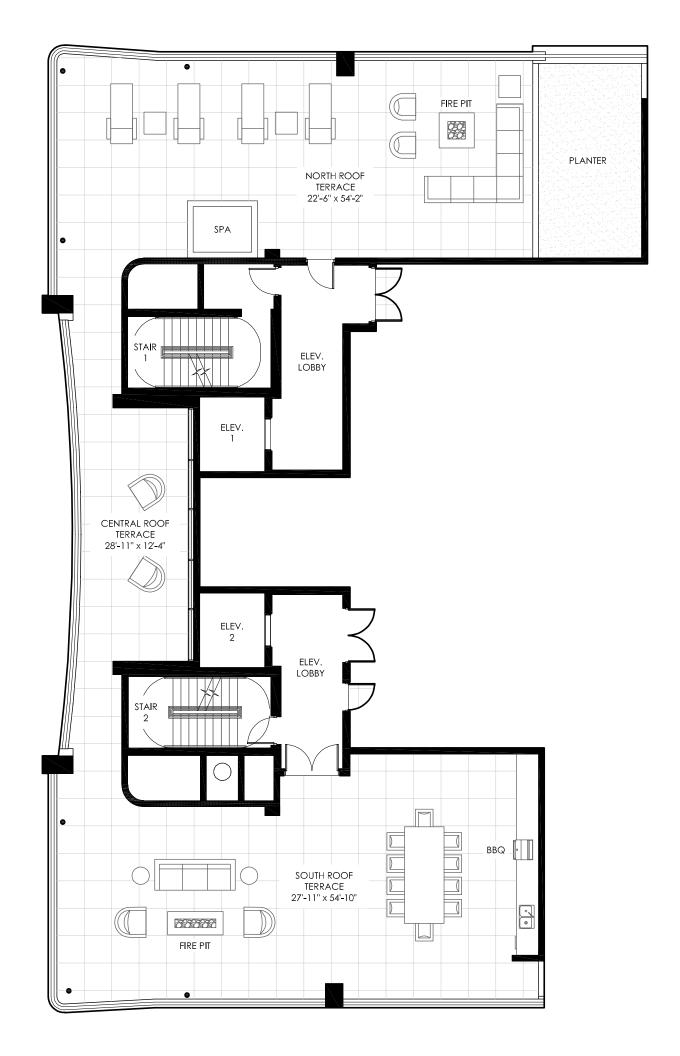

# ROOF TERRACE AMENITY AREA

OCEAN

# ROOF TERRACE AMENITY AREA

## MAA

3,135 SF area West Roof Terrace Available to all residents