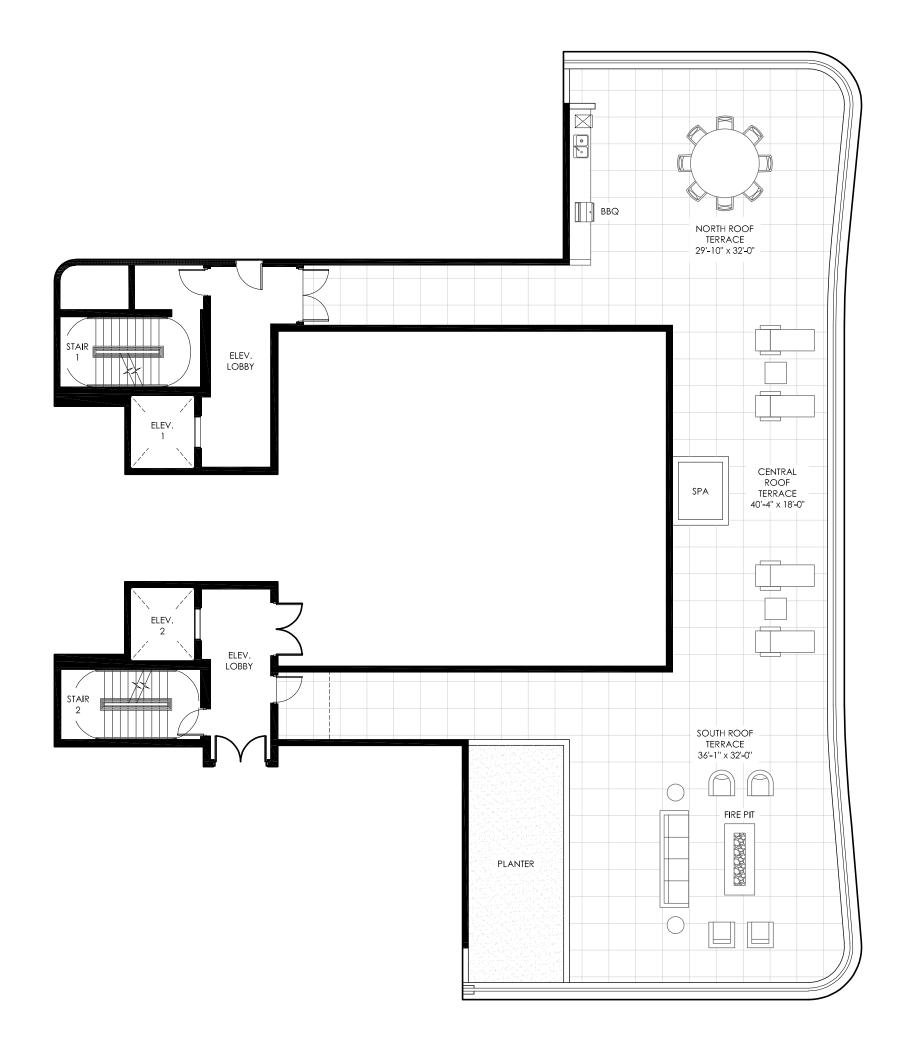

BRINY AVE.



OCEAN

## PENTHOUSE 1001

5 Bedroom 6 1/2 Bath Office

8,872 SF interior

1,707 SF terrace

3.325 SF roof terrace across the entire building on the east side

13,904 SF total area





BRINY AVE.



OCEAN

## PENTHOUSE ROOF TERRACE

3,325 SF area
East Roof Terrace
Penthouse Only







## **Ocean580 Sales Gallery**

101 S Ocean Blvd. Pompano Beach, Florida 33062

## Ocean580 Residences

580 Briny Avenue Pompano Beach, Florida 33062

DEVELOPER: SALES & MARKETING:



ORAL REPRESENTATIONS CANNOT BE RELIED UPON AS CORRECTLY STATING REPRESENTATIONS OF THE DEVELOPER. FOR CORRECT REPRESENTATIONS, MAKE REFERENCE TO THIS BROCHURE AND TO THE DOCUMENTS REQUIRED BY SECTION 718.503, FLORIDA STATUTES, TO BE FURNISHED BY A DEVELOPER TO A BUYER OR LESSEE.

SKETCHES AND ILLUSTRATIONS ARE ARTIST'S RENDERINGS. DETAILS AND FIELD VARIATIONS ARE SUBJECT TO CHANGE. ALL DIMENSIONS ARE APPROXIMATE, AND ALL FLOOR PLANS AND DEVELOPMENT PLANS ARE SUBJECT TO CHANGE.

THERE ARE VARIOUS METHODS FOR CALCULATING THE TOTAL SQUARE FOOTAGE OF A CONDOMINIUM UNIT, AND DEPENDING ON THE METHOD OF CALCULATI