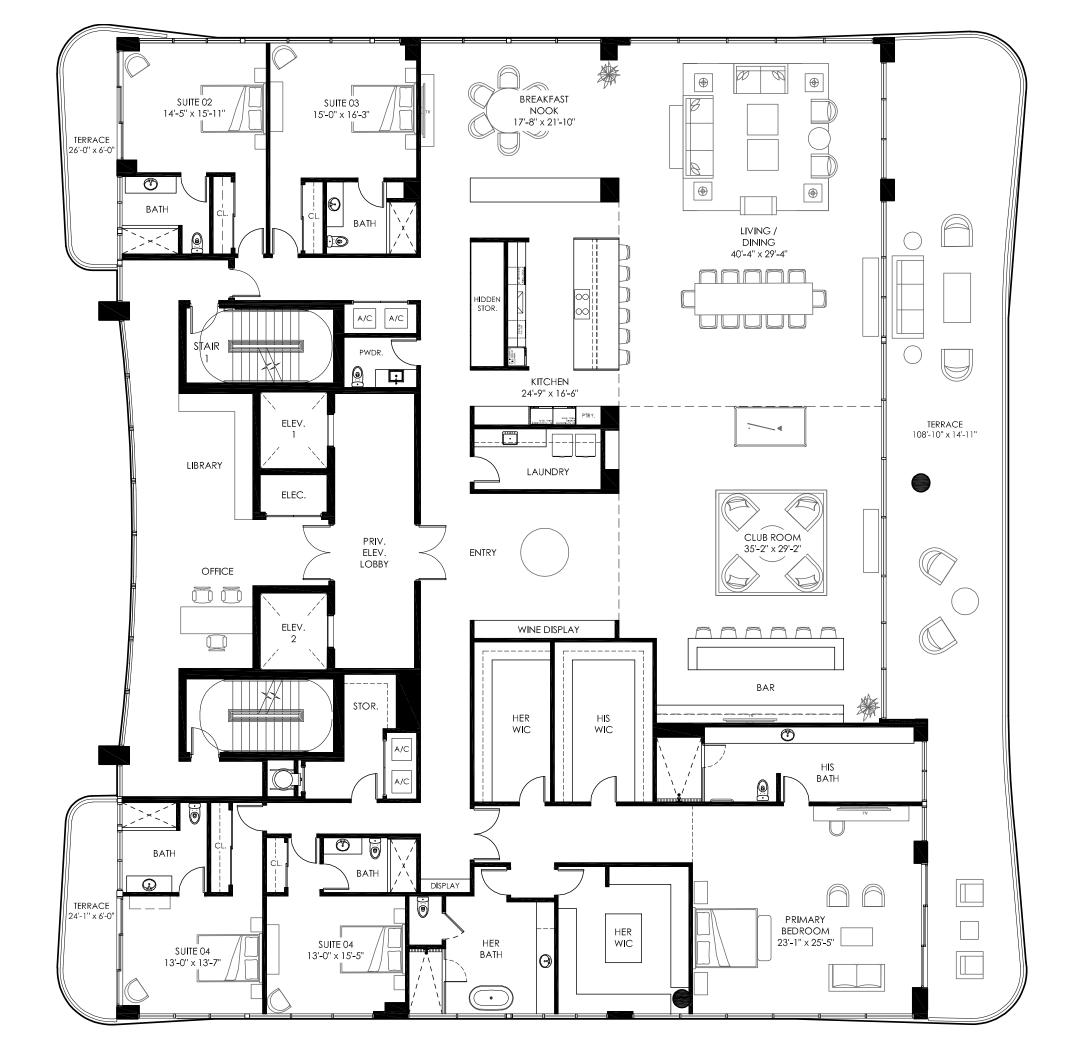

## PENTHOUSE 1001

5 Bedroom 6 1/2 Bath Office

8,872 SF interior

1,707 SF terrace

3.325 SF roof terrace across the entire building on the east side

13,904 SF total area

BRINY AVE.

OCEAN