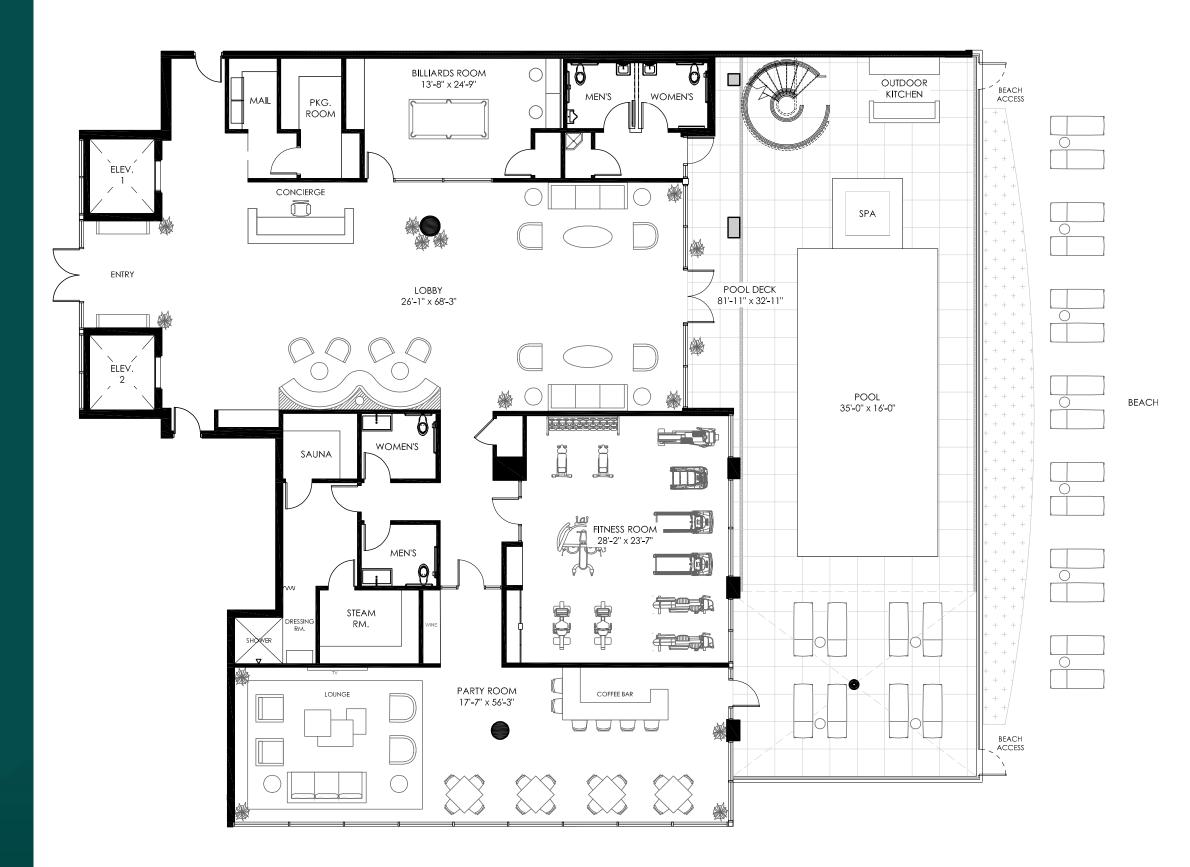

## GROUND FLOOR AMENITIES

OCEAN

## GROUND FLOOR AMENITIES

5,207 SF Enclosed Amenity Area 2,525 SF Pool Deck Area